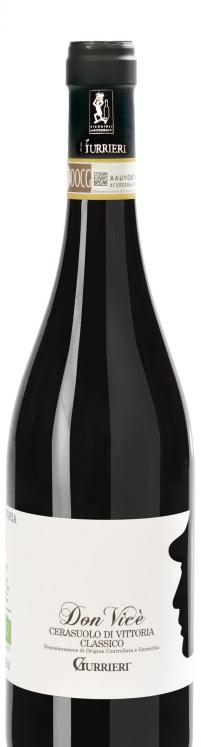

Passion, emotions, care, and quality: all this in our grapes and wines

**APELLATION** 

D.O.C.G. Cerasuolo di Vittoria Classico

# DESCRIPTION

Cerasuolo di Vittoria, the only DOCG in Sicily, is a wine that stems from an antique tradition. Its peculiar taste is a perfect balance between the delicacy and the strength coming from the combination of Nero d'Avola and Frappato grapes.

#### **GRAPE VARIETIES**

60% Nero d'Avola and 40% Frappato.

#### COLOR

Ruby red color with garnet reflections.