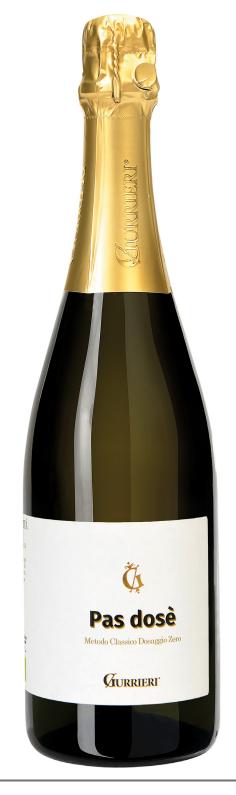

# Pas dosè

Sparkling White Classic Method Pas Dosé

#### APELLATION

Quality Sparkling Wine.

#### DESCRIPTION

Sparkling wine made with Nero d'Avola and Frappato red grapes vinified as white, Classic method.

#### **GRAPE VARIETIES**

60% Nero d'Avola and 40% Frappato.